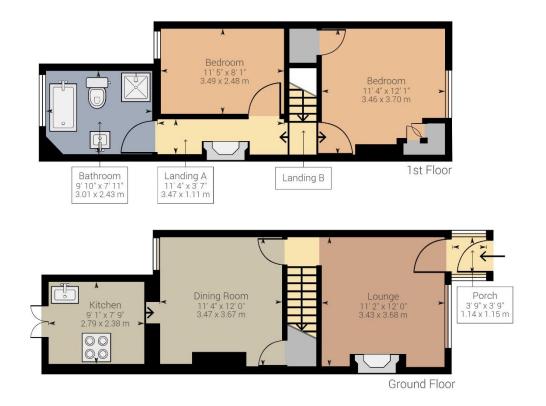

## WALTON ON THE HILL KT20 7XB

Located in a popular village residential lane close to the village pond and offered for sale with no on-going chain, an attractive mid terraced cottage.

This lovely home has been fully modernised and is well presented with double glazing throughout and features a cosy lounge to the front with a bay window and an open fireplace, a separate dining room, well equipped modern kitchen, two first floor double bedrooms and a lovely large bathroom with free standing bath and a shower cubicle.

ASKING PRICE £450,000

Approximate net internal area: 752.2 ft² / 69.88 m² While every attempt has been made to ensure accuracy, all measurements are approximate, not to scale. This floor plan is for illustrative purpose only and should be used as such by any prospective tenant or purchaser.